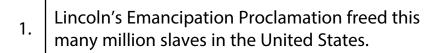

Complete the statements by drawing a line to the correct number.

- It took 14 years for designer Gutzon Borglum andhis team of this many workers to complete theMount Rushmore National Memorial.
- The Washington Monument, a white marblestructure in Washington, D.C., stands nearly this many feet tall.
- 4. Abraham Lincoln was elected to Congress in this year.
- The faces of George Washington, Thomas
   Jefferson, Theodore Roosevelt, and Abraham
   Lincoln carved into the side of Mount Rushmore are this many feet tall.
- 6. In this year, John Adams became the first president to live in the White House.
- President Abraham Lincoln presented theGettysburg Address at the Gettysburg NationalCemetery on November 19 of this year.