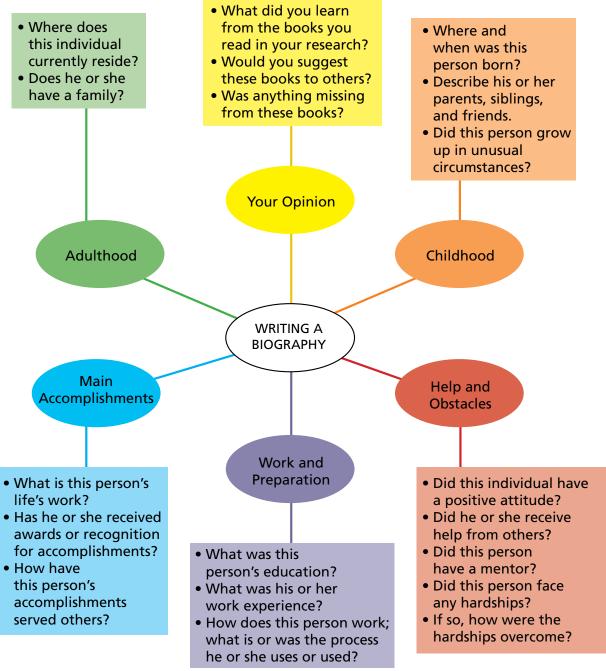

### Write a Biography Follow the instructions to complete the activity.

| NAME |  |
|------|--|
| DATE |  |

For more than two centuries, American presidents have played crucial roles in shaping the United States. Research a president that you are interested in learning more about using the library and online resources. Then, use your research to write a biography about your chosen person. Use the concept web below as a guide.